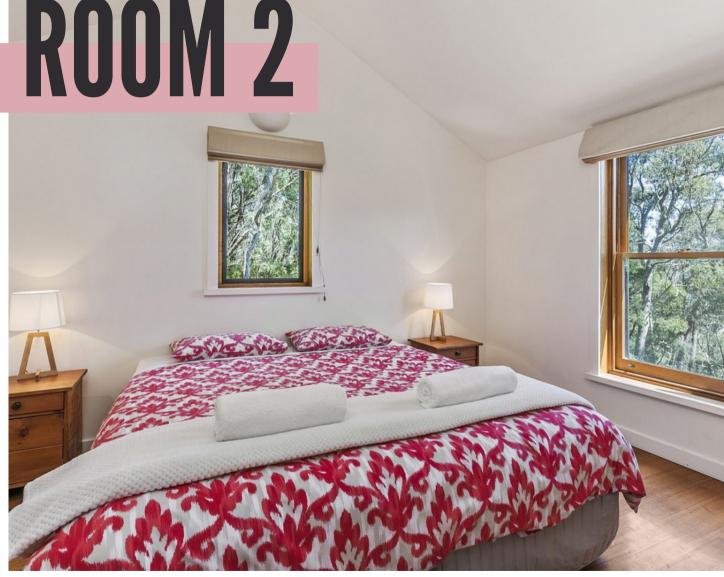

### ACQUILA

Acquila is a beautiful rustic cottage with a private aspect accommodating up to 6 guests. In between the 2 spacious king bedrooms upstairs is an area with 2 bunks opening out onto a sunny balcony. Downstairs are comfortable living and dining areas with a wellequipped kitchen. Acquila has a spacious bathroom and an extra toilet. The focus of this cottage is out across an expansive hillside of grass to a stand of Blackwood trees. Birds abound around this cottage and kangaroos are very close at dawn and dusk. There is an outdoor pavilion with a BBQ area and seating, to sit and watch the friendly parrots and soak up the sunshine.

Sleeps 3 in private accommodation or 6 sharing.

- 2 king bedrooms
- 2 bunks
- All beds are made up with crispy white sheets, and a warm cosy doona with additional blankets
- Thick white bath sheet towels are supplied for each guest
- 1 bathroom plus extra toilet
- LCD TV, DVD & CD Players
- Wood fire heater
- Wall heater
- Private outdoors pavilion with BBQ

- King Bed
- Shared bathroom
- \$1510 for one
- \$1330 each for two sharing

- King Bed
- Shared bathroom
- \$1510 for one
- \$1330 each for two sharing