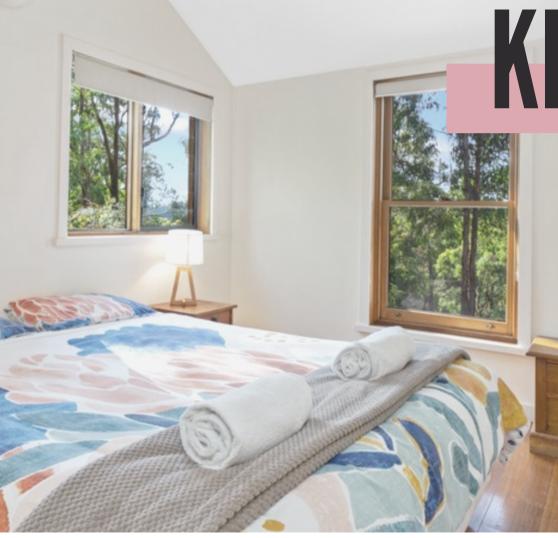

A private cottage an abundance of natural light enhancing the polished recycled timbers upstairs which houses the kitchen and living areas opening out onto an inviting deck area through double doors. The bathroom is on the middle level and a spacious double bedroom with a luxurious king size bed with crisp white sheets a warm doona on the lower level. Windmill has a private outdoor dining area with Weber

Sleeps 1 in private accommodation or 2 sharing a King bed.

BBQ.

- King bedroom •
- 1 bathroom
- All beds are made up with crispy white sheets, and a warm cosy doona with additional blankets
- Thick white bath sheet towels are supplied for each guest
- Well-equipped kitchen (no oven)
- LCD TV, DVD & CD Players
- Wood fire heater
- Reverse cycle heating/cooling
- Private outdoor area with Weber BBQ

### WINDMILL

- Exclusive + Private
- King Bed
- 1 Bathroom
- \$1990 for one
- \$1430 each for two sharing