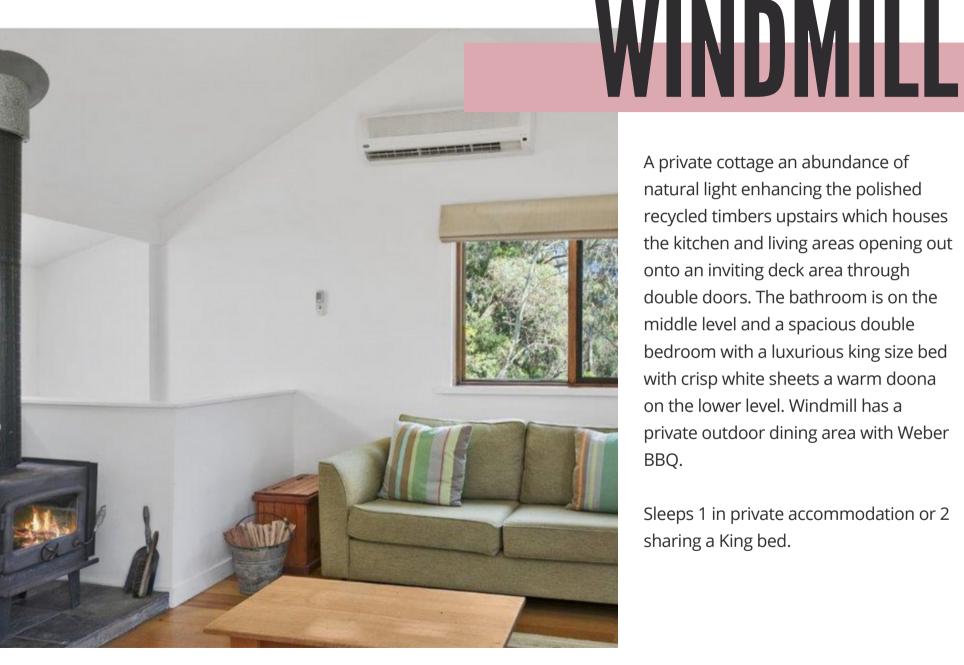

A private cottage an abundance of natural light enhancing the polished recycled timbers upstairs which houses the kitchen and living areas opening out onto an inviting deck area through double doors. The bathroom is on the middle level and a spacious double bedroom with a luxurious king size bed with crisp white sheets a warm doona on the lower level. Windmill has a private outdoor dining area with Weber

Sleeps 1 in private accommodation or 2 sharing a King bed.

BBQ.

- King bedroom •
- 1 bathroom
- All beds are made up with crispy white sheets, and a warm cosy doona with additional blankets
- Thick white bath sheet towels are supplied for each guest
- Well-equipped kitchen (no oven)
- LCD TV, DVD & CD Players
- Wood fire heater
- Reverse cycle heating/cooling
- Private outdoor area with Weber BBQ

### WINDMILL

- Exclusive + Private
- King Bed
- 1 Bathroom
- \$1990 for one
- \$1430 each for two sharing