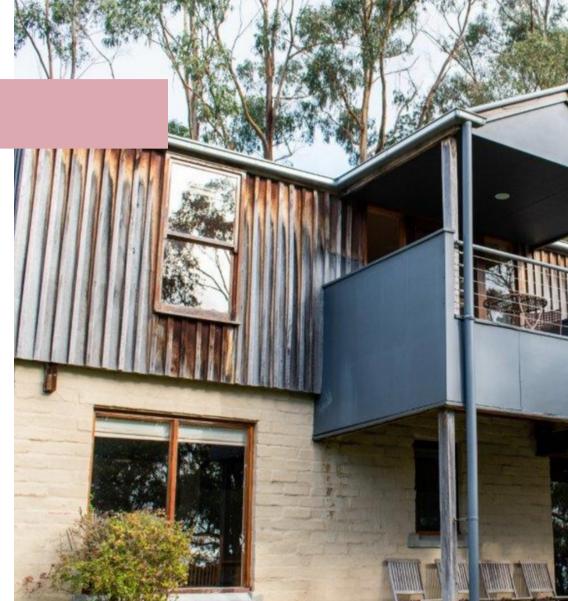

## BLACKWOOD

Blackwood is a delightful private cottage for 1 or 2 sharing. The light filled bedroom is on the upper level, with balcony, overlooking the dam facing north to accept the morning sun. The living area on the ground floor has double doors opening onto a lush grass outdoor area with a Weber BBQ.

Sleeps 1 in private accommodation or 2 sharing a King bed.

## BLACKWOOD

- King bedroom
- 1 bathroom
- All beds are made up with crispy white sheets, and a warm cosy doona with additional blankets
- Thick white bath sheet towels are supplied for each guest
- Well-equipped kitchen (no oven)
- LCD TV, DVD & CD Players
- Wood fire heater
- Reverse cycle heating/cooling
- Private outdoor area with BBQ

### BLACKWOOD

- Exclusive + Private
- King Bed
- 1 Bathroom
- \$1990 for one
- \$1430 each for two sharing