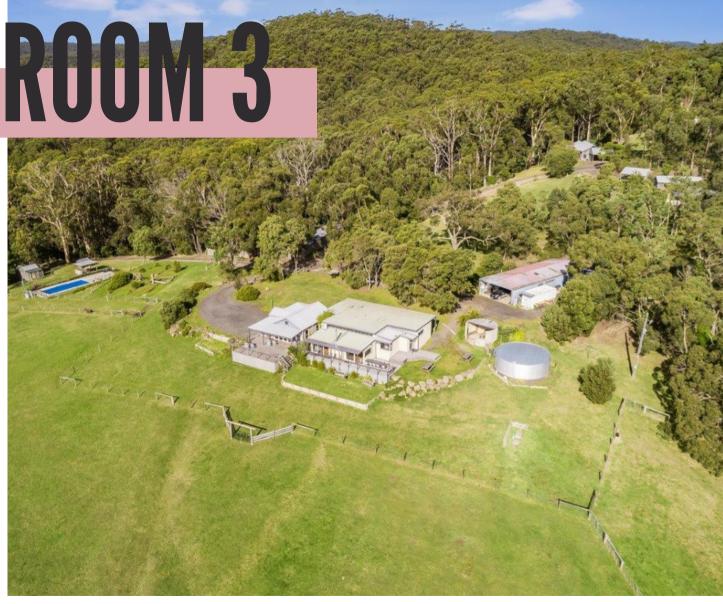

### **LOCATION** Pennyroyal, Vic

### TRAVEL

The retreat location is just under a 2 hour drive from Melbourne.

### PLACE

King Parrot Retreat Centre is nestled on the north-facing hillside of the spectacular Pennyroyal Valley.