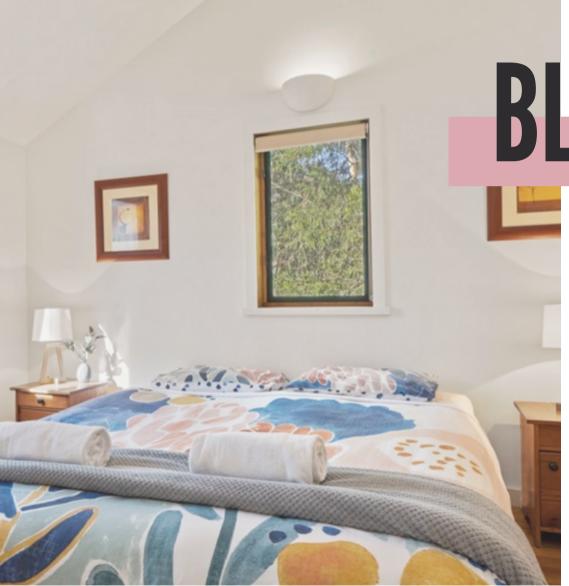

## BLACKWOOD

Blackwood is a delightful private cottage for 1 or 2 sharing. The light filled bedroom is on the upper level, with balcony, overlooking the dam facing north to accept the morning sun. The living area on the ground floor has double doors opening onto a lush grass outdoor area with a Weber BBQ.

## BLACKWOOD

- King bedroom
- 1 bathroom
- All beds are made up with crispy white sheets, and a warm cosy doona with additional blankets
- Thick white bath sheet towels are supplied for each guest
- Well-equipped kitchen (no oven)
- LCD TV, DVD & CD Players
- Wood fire heater
- Reverse cycle heating/cooling
- Private outdoor area with BBQ

### BLACKWOOD

- Exclusive + Private
- King Bed
- 1 Bathroom
- \$1990 for one
- \$1430 each for two sharing