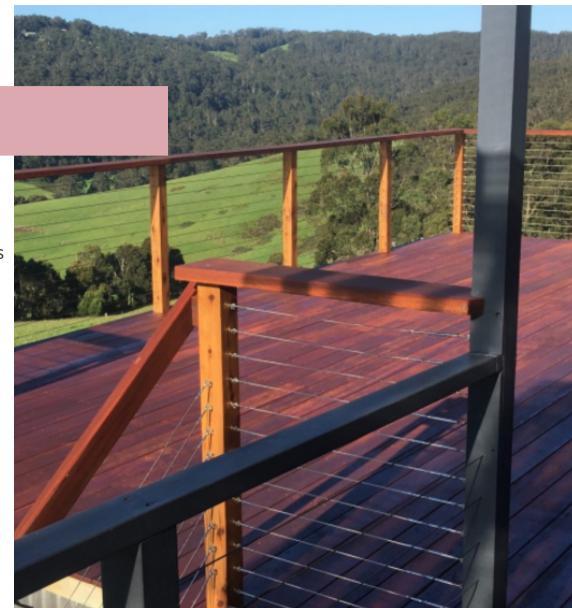

A private cottage an abundance of natural light enhancing the polished recycled timbers upstairs which houses the kitchen and living areas opening out onto an inviting deck area through double doors. The bathroom is on the middle level and a spacious double bedroom with a luxurious king size bed with crisp white sheets a warm doona on the lower level. Windmill has a private outdoor dining area with Weber

Sleeps 1 in private accommodation or 2 sharing a King bed.

BBQ.

- King bedroom •
- 1 bathroom
- All beds are made up with crispy white sheets, and a warm cosy doona with additional blankets
- Thick white bath sheet towels are supplied for each guest
- Well-equipped kitchen (no oven)
- LCD TV, DVD & CD Players
- Wood fire heater
- Reverse cycle heating/cooling
- Private outdoor area with Weber BBQ

### WINDMILL

- Exclusive + Private
- King Bed
- 1 Bathroom
- \$1990 for one
- \$1430 each for two sharing