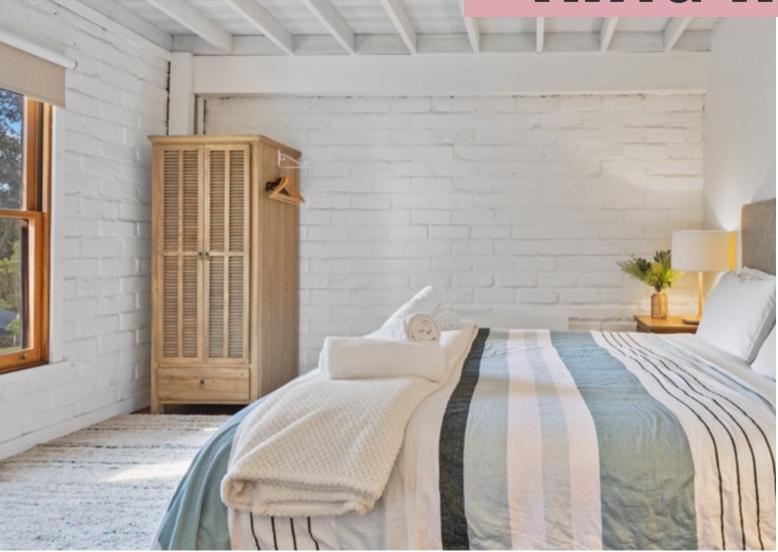

A private cottage an abundance of natural light enhancing the polished recycled timbers upstairs which houses the kitchen and living areas opening out onto an inviting deck area through double doors. The bathroom is on the middle level and a spacious double bedroom with a luxurious king size bed with crisp white sheets a warm doona on the lower level. Windmill has a private outdoor dining area with Weber

Sleeps 1 in private accommodation or 2 sharing a King bed.

BBQ.

- King bedroom •
- 1 bathroom
- All beds are made up with crispy white sheets, and a warm cosy doona with additional blankets
- Thick white bath sheet towels are supplied for each guest
- Well-equipped kitchen (no oven)
- LCD TV, DVD & CD Players
- Wood fire heater
- Reverse cycle heating/cooling
- Private outdoor area with Weber BBQ