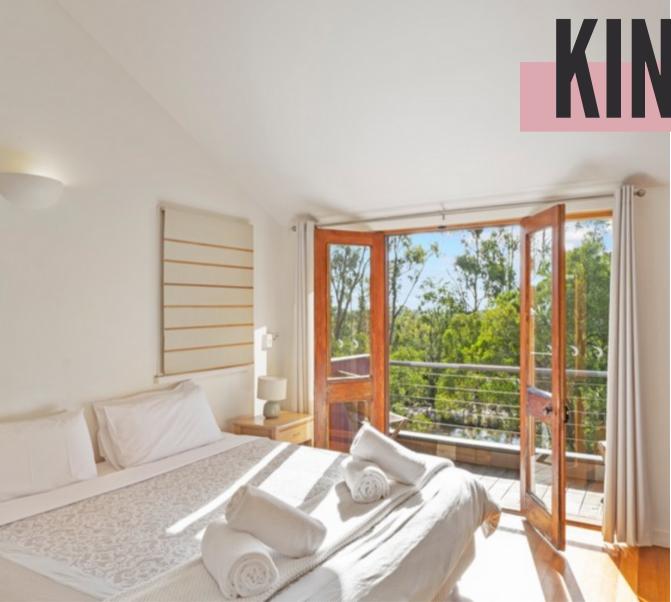

### WINDMILL

- Exclusive + Private
- King Bed
- 1 Bathroom
- \$1990 for one
- \$1430 each for two sharing

Sleeps 1 in private accommodation or 2 sharing a King bed.

BBQ.

- King bedroom •
- 1 bathroom
- All beds are made up with crispy white sheets, and a warm cosy doona with additional blankets
- Thick white bath sheet towels are supplied for each guest
- Well-equipped kitchen (no oven)
- LCD TV, DVD & CD Players
- Wood fire heater
- Reverse cycle heating/cooling
- Private outdoor area with Weber BBQ

A private cottage an abundance of natural light enhancing the polished recycled timbers upstairs which houses the kitchen and living areas opening out onto an inviting deck area through double doors. The bathroom is on the middle level and a spacious double bedroom with a luxurious king size bed with crisp white sheets a warm doona on the lower level. Windmill has a private outdoor dining area with Weber