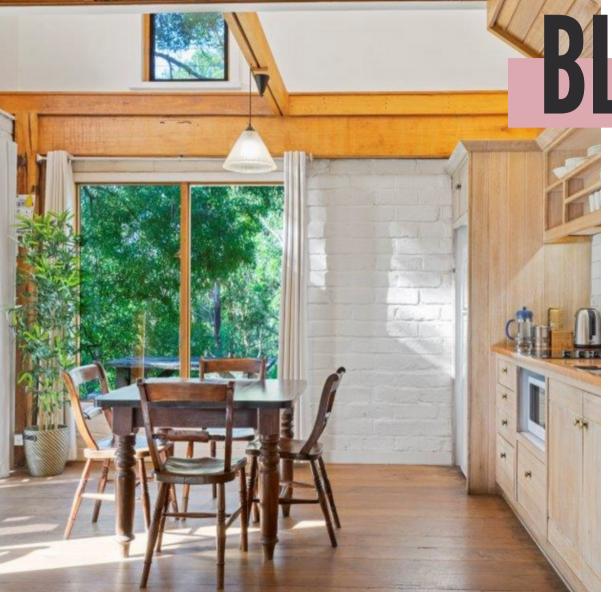

A private cottage an abundance of natural light enhancing the polished recycled timbers upstairs which houses the kitchen and living areas opening out onto an inviting deck area through double doors. The bathroom is on the middle level and a spacious double bedroom with a luxurious king size bed with crisp white sheets a warm doona on the lower level. Windmill has a private outdoor dining area with Weber

## BLACKWOOD

Blackwood is a delightful private cottage for 1 or 2 sharing. The light filled bedroom is on the upper level, with balcony, overlooking the dam facing north to accept the morning sun. The living area on the ground floor has double doors opening onto a lush grass outdoor area with a Weber BBQ.