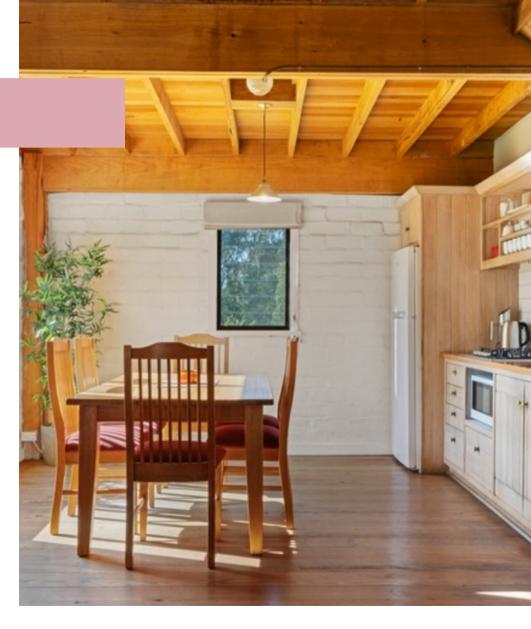

A private cottage an abundance of natural light enhancing the polished recycled timbers upstairs which houses the kitchen and living areas opening out onto an inviting deck area through double doors. The bathroom is on the middle level and a spacious double bedroom with a luxurious king size bed with crisp white sheets a warm doona on the lower level. Windmill has a private outdoor dining area with Weber

Sleeps 1 in private accommodation or 2 sharing a King bed.

BBQ.

- King bedroom •
- 1 bathroom
- All beds are made up with crispy white sheets, and a warm cosy doona with additional blankets
- Thick white bath sheet towels are supplied for each guest
- Well-equipped kitchen (no oven)
- LCD TV, DVD & CD Players
- Wood fire heater
- Reverse cycle heating/cooling
- Private outdoor area with Weber BBQ

### WINDMILL

- Exclusive + Private
- King Bed
- 1 Bathroom
- \$1990 for one
- \$1430 each for two sharing