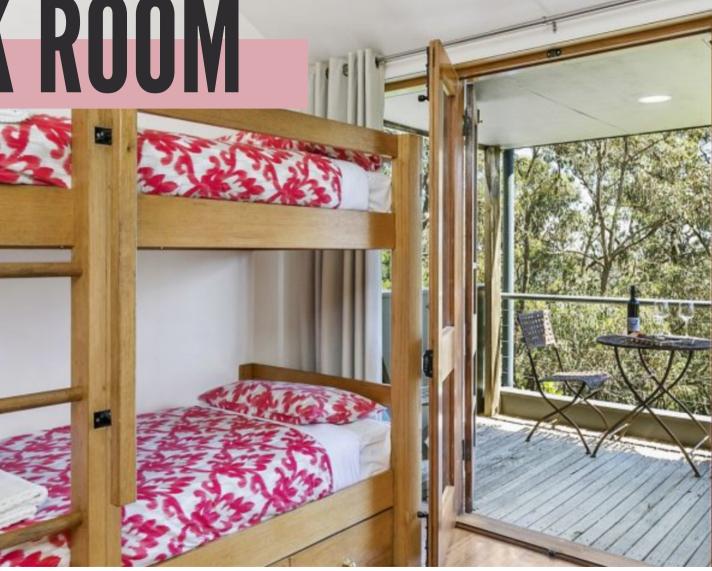

### ACQUILA

Acquila is a beautiful rustic cottage with a private aspect accommodating up to 6 guests. In between the 2 spacious king bedrooms upstairs is an area with 2 bunks opening out onto a sunny balcony. Downstairs are comfortable living and dining areas with a wellequipped kitchen. Acquila has a spacious bathroom and an extra toilet. The focus of this cottage is out across an expansive hillside of grass to a stand of Blackwood trees. Birds abound around this cottage and kangaroos are very close at dawn and dusk. There is an outdoor pavilion with a BBQ area and seating, to sit and watch the friendly parrots and soak up the sunshine.

Sleeps 3 in private accommodation or 6 sharing.

- 2 king bedrooms
- 2 bunks
- All beds are made up with crispy white sheets, and a warm cosy doona with additional blankets
- Thick white bath sheet towels are supplied for each guest
- 1 bathroom plus extra toilet
- LCD TV, DVD & CD Players
- Wood fire heater
- Wall heater
- Private outdoors pavilion with BBQ

### **BUNK ROOM**

- 2 bunks ideal for two friends sharing or 2 single people
- Shared bathroom
- \$950 per person all inclusive