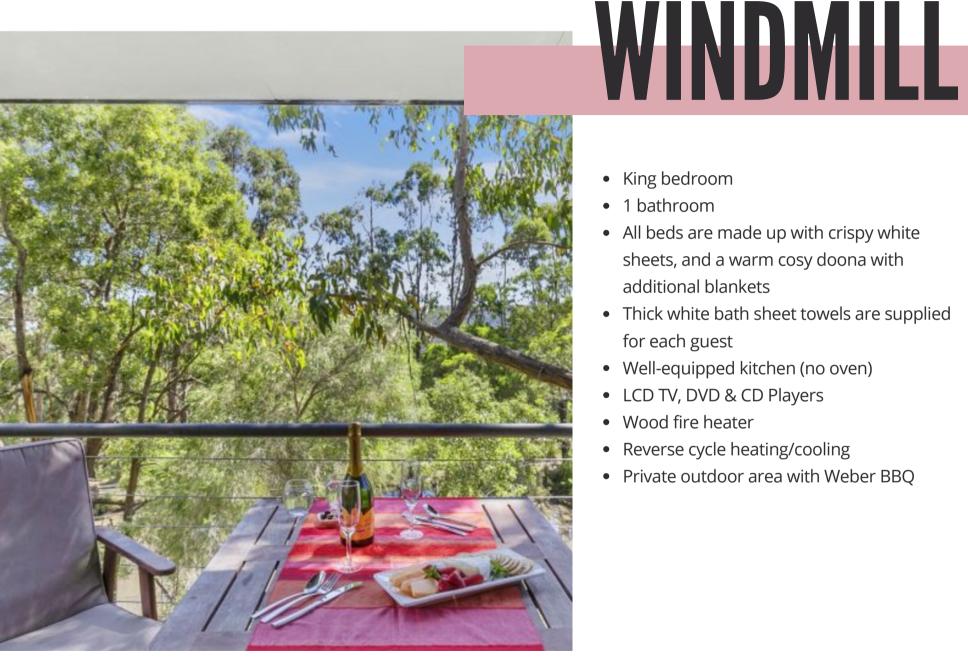

Sleeps 1 in private accommodation or 2 sharing a King bed.

BBQ.

- King bedroom •
- 1 bathroom
- All beds are made up with crispy white sheets, and a warm cosy doona with additional blankets
- Thick white bath sheet towels are supplied for each guest
- Well-equipped kitchen (no oven)
- LCD TV, DVD & CD Players
- Wood fire heater
- Reverse cycle heating/cooling
- Private outdoor area with Weber BBQ