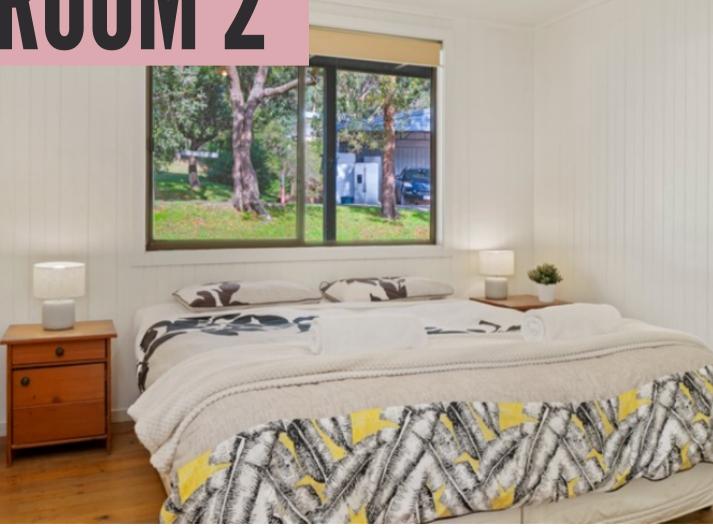

### ACQUILA

Acquila is a beautiful rustic cottage with a private aspect accommodating up to 6 guests. In between the 2 spacious king bedrooms upstairs is an area with 2 bunks opening out onto a sunny balcony. Downstairs are comfortable living and dining areas with a wellequipped kitchen. Acquila has a spacious bathroom and an extra toilet. The focus of this cottage is out across an expansive hillside of grass to a stand of Blackwood trees. Birds abound around this cottage and kangaroos are very close at dawn and dusk. There is an outdoor pavilion with a BBQ area and seating, to sit and watch the friendly parrots and soak up the sunshine.

Sleeps 3 in private accommodation or 6 sharing.

- 2 king bedrooms
- 2 bunks
- All beds are made up with crispy white sheets, and a warm cosy doona with additional blankets
- Thick white bath sheet towels are supplied for each guest
- 1 bathroom plus extra toilet
- LCD TV, DVD & CD Players
- Wood fire heater
- Wall heater
- Private outdoors pavilion with BBQ

- King Bed
- Shared bathroom
- \$1510 for one
- \$1330 each for two sharing

- King Bed
- Shared bathroom
- \$1510 for one
- \$1330 each for two sharing