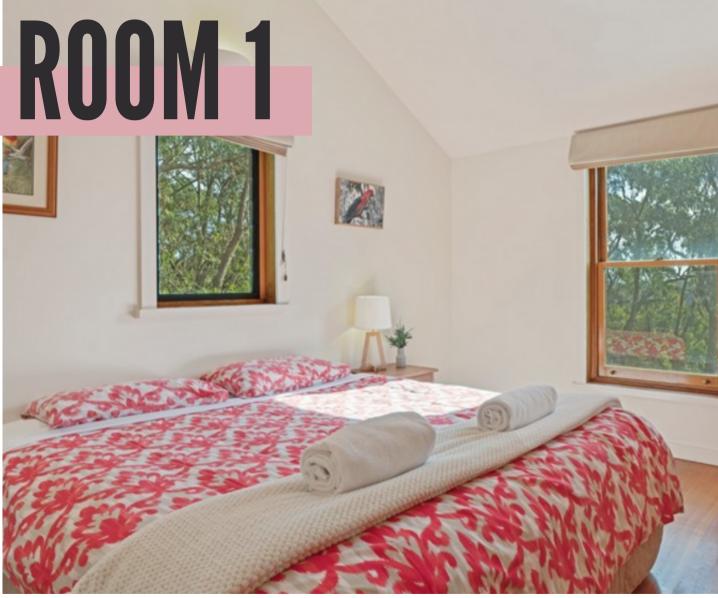

A private cottage an abundance of natural light enhancing the polished recycled timbers upstairs which houses the kitchen and living areas opening out onto an inviting deck area through double doors. The bathroom is on the middle level and a spacious double bedroom with a luxurious king size bed with crisp white sheets a warm doona on the lower level. Windmill has a private outdoor dining area with Weber

Sleeps 1 in private accommodation or 2 sharing a King bed.

BBQ.

- King bedroom •
- 1 bathroom
- All beds are made up with crispy white sheets, and a warm cosy doona with additional blankets
- Thick white bath sheet towels are supplied for each guest
- Well-equipped kitchen (no oven)
- LCD TV, DVD & CD Players
- Wood fire heater
- Reverse cycle heating/cooling
- Private outdoor area with Weber BBQ

### WINDMILL

- Exclusive + Private
- King Bed
- 1 Bathroom
- \$1990 for one
- \$1430 each for two sharing