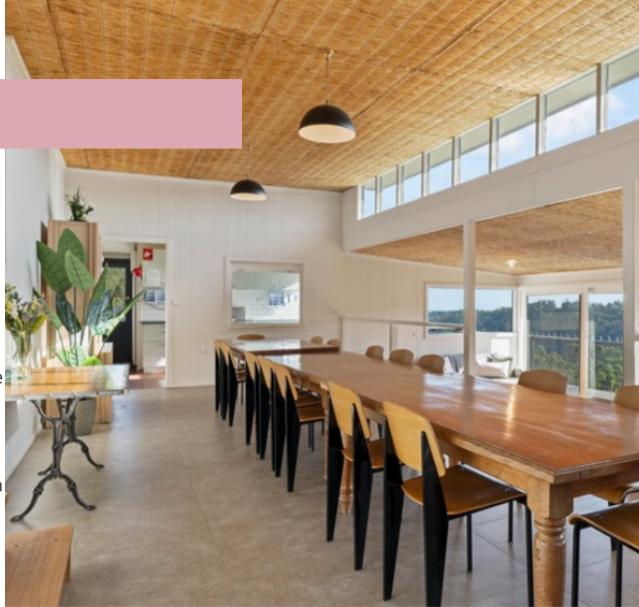

### LODGE

The top level of the Lodge has 3 double bedrooms with king size beds and 3 bathrooms. There are barbecues and outdoor seating. The whole complex has a long veranda overlooking the pristine Pennyroyal Valley with spectacular views to the east, north & west. The Hall is connected to the Lodge via a small staircase and is a versatile space that can be used for conventions, seminars, weddings or yoga retreats. It has a set of 6 glass doors that concertina inwards to open the whole room to the view of the valley.

Sleeps 3 in private accommodation or 6 sharing.

- 3 king bedrooms in Lodge, one with en-suite
- All beds are made up with crispy white sheets, and a warm cosy doona with additional blankets
- Thick white bath sheet towels are supplied for each guest
- Hall can become dormitory with up to 8 single beds
- 3 bathrooms
- Fully equipped kitchen with commercial size stove & oven
- Display refrigerator
- LCD TV, DVD & CD Players
- Wood fire heater
- Reverse cycle heating/cooling
- Expansive outdoor deck with BBQ